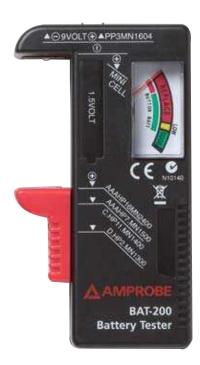

# **AMPROBE®**

**Data Sheet** 

Check the batteries! Battery failure is often the common cause for the sensor or instrument failure. Simple to use, portable universal battery tester for the standard and rechargeable batteries.

- Easy-to-read color-coded display with "Good","Low" and "Replace/Recharge" indicators
- **■** Works with standard and rechargeable Batteries
- **■** Compatible with:
  - 9V
  - AA
  - AAA
  - **■** C

  - 1.5V Button Type

### **BAT-200 Battery Tester**

**Data Sheet** 

**Specifications** 

| Compatible with          | 9V, AA, AAA, C, D, 1.5V Button Type               |
|--------------------------|---------------------------------------------------|
| Compact Design           | Yes                                               |
| Ergonomic Battery Holder | Yes                                               |
| Dimensions               | 187(L) x 109(W) x 27(H)mm (7.36 x 4.29 x 1.06 in) |
| Weight                   | Approx. 50g (0.11 lb)                             |